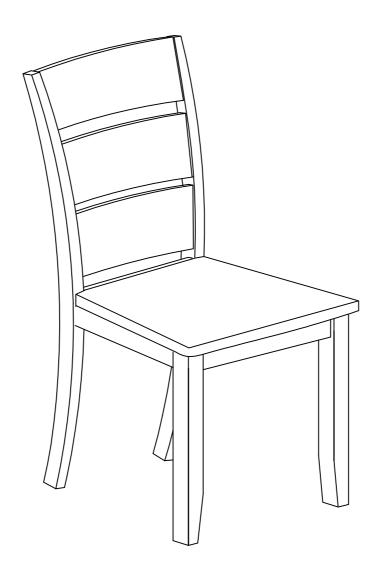

## Dining Chair CF501217





## HARDWARE LIST

| #1 |                            | #2                      | #3                            | #4                                | #5                              |
|----|----------------------------|-------------------------|-------------------------------|-----------------------------------|---------------------------------|
| 0  |                            | 0 <b></b>               | 0                             | Ð                                 | $\bigcirc$                      |
|    | M6 x 80mm                  | M6 x 60mm               | M6 x 40mm                     |                                   |                                 |
| 8  | Long Bolt<br>PCS (Extra 1) | Bolt<br>8 PCS (Extra 1) | Short Bolt<br>4 PCS (Extra 1) | Spring Washer<br>20 PCS (Ext