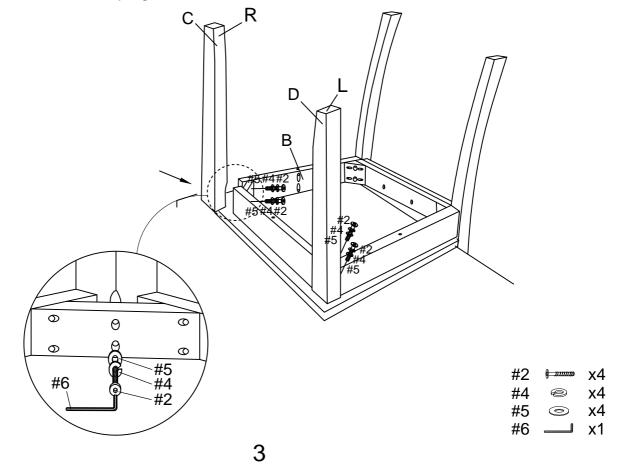

Step 2 . Attach legs (parts C & D) to seat (part B) using bolts (part #2), spring washers (part #4), flat washers (part #5) and allen wrench (part #6).

NOTE: Please fully tighten all bolts at this time.