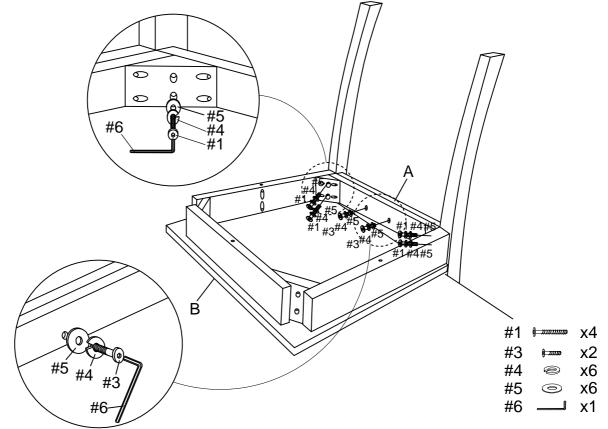

Step 1 . Attach seat (part B) to back (part A) using long bolts (part #1), short bolts (part #3), spring washers (part #4), flat washers (part #5), and allen wrench (part #6).

NOTE: Please do not fully tighten bolts until unit is fully assembled.