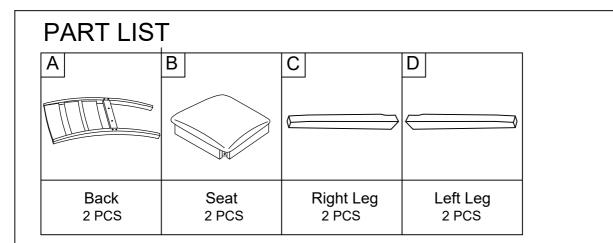

## Dining Chair CF501217





## HARDWARE LIST

| #1 |                            | #2                      | #3                            | #4                                | #5                              |
|----|----------------------------|-------------------------|-------------------------------|-----------------------------------|---------------------------------|
| 0  |                            | 0 <b></b>               | 0                             | Ð                                 | $\bigcirc$                      |
|    | M6 x 80mm                  | M6 x 60mm               | M6 x 40mm                     |                                   |                                 |
| 8  | Long Bolt<br>PCS (Extra 1) | Bolt<br>8 PCS (Extra 1) | Short Bolt<br>4 PCS (Extra 1) | Spring Washer<br>20 PCS (Extra